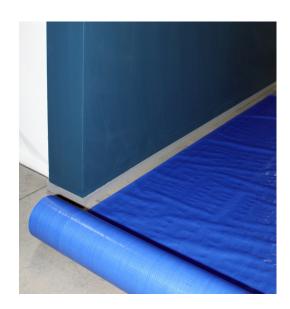

## **T&R POLYWOVEN**

- Polywoven water and weather resistant material for interior/exterior applications
- Polywoven is an industry proven, cost effective way to protect surfaces and materials for interior and exterior projects
- Carpet and floor protection
- Weather resistant storage covers
- Double laminated, interwoven reinforcement to prevent ripping
- Easy to handle 2m x 50m rolls
- Coverage per roll: 100m2