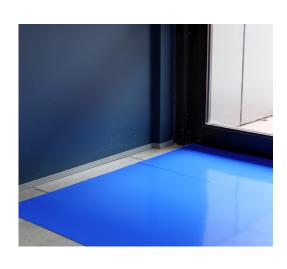

## **T&R SELF STICK**

- Reverse rolled for quick installation
- New improved 90 micron carpet & 80 micron hard floor surface protection
- Pressure sensitive adhesive allowing clean and easy removal
- Availible in 500mm and 1000mm widths
- Easy to handle 100 metre rolls